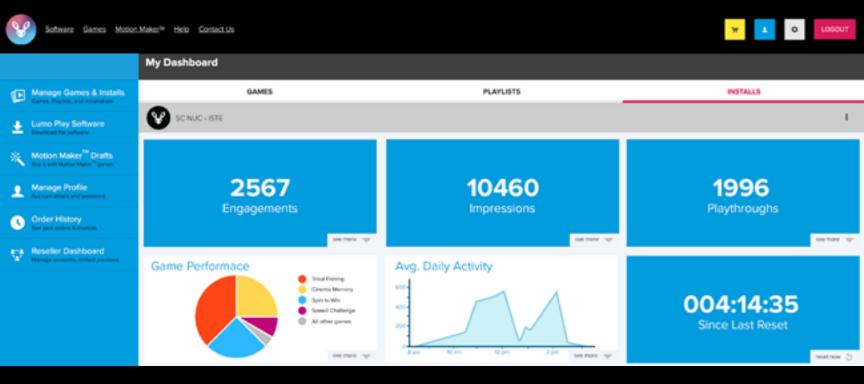

## IMPROVE EXHIBIT PERFORMANCE WITH CUSTOM ANALYTICS

Wall projectors & smart board projectors

Touchscreen, TV & LED Tiles